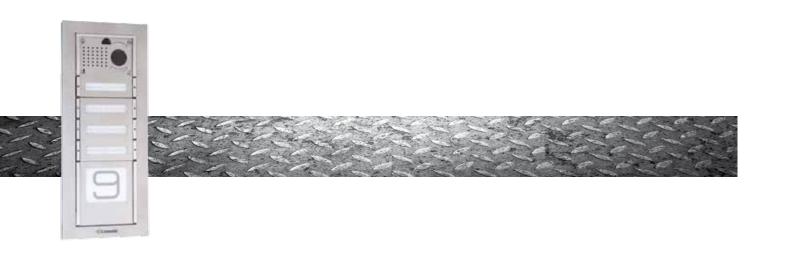

# THE MODULAR STRUCTURE OF **iKALL METAL** SUITS ALL TYPES OF RESIDENTIAL BUILDING

ADDITIONAL **IKALL METAL**MODULES PROVIDE
A RESPONSE TO ALL
NEW INSTALLATION
TECHNOLOGIES

|        | THE PERSON NAMED IN SOME                               |                                                                                                                                                                                                                                                               |
|--------|--------------------------------------------------------|---------------------------------------------------------------------------------------------------------------------------------------------------------------------------------------------------------------------------------------------------------------|
| 33400M | IKALL METAL SERIES 0-BUTTON MO-<br>DULE FOR AUDIO UNIT | "Module designed for audio speaker unit, with stainless steel finish.                                                                                                                                                                                         |
| 33401M | IKALL METAL SERIES 1-BUTTON MO-<br>DULE FOR AUDIO UNIT | To be fitted with an audio speaker unit depending on the cabling system used.  Dimensions 112x89.5x32 mm."                                                                                                                                                    |
| 33402M | IKALL METAL SERIES 2-BUTTON MO-<br>DULE FOR AUDIO UNIT | "Module designed for audio speaker unit, with stainless steel finish.                                                                                                                                                                                         |
| 33410M | IKALL SERIES 0-BUTTON MODULE<br>FOR AUDIO/VIDEO UNIT   | Nameplates with LED lighting (options: blue, white or off). To be fitted with an audio speaker unit depending on the cabling system used. Dimensions 112x89.5x32 mm."                                                                                         |
| 33411M | IKALL SERIES 1-BUTTON MODULE<br>FOR AUDIO/VIDEO UNIT   | "Module designed for audio speaker unit, with stainless steel finish.                                                                                                                                                                                         |
| 33412M | IKALL SERIES 2-BUTTON MODULE<br>FOR AUDIO/VIDEO UNIT   | Nameplates with LED lighting (options: blue, white or off). To be fitted with an audio speaker unit depending on the cabling system used. Dimensions 112x89.5x32 mm."                                                                                         |
| 33433M | IKALL SERIES 3-BUTT. MODULE FOR SIMPLEBUS & VIP SYSTEM | Module designed for audio/video speaker unit, with stainless steel finish. To be fitted with a suitable video entry speaker unit depending on the cabling system used. Dimensions 112x89.5x32 mm.                                                             |
| 33434M | IKALL SERIES 4-BUTT. MODULE FOR SIMPLEBUS & VIP SYSTEM | Module designed for audio/video speaker unit, with stainless steel finish. Nameplates with LED lighting (options: blue, white or off). To be fitted with a suitable video entry speaker unit depending on the cabling system used. Dimensions 112x89.5x32 mm. |
| 33436M | IKALL SERIES 6-BUTT. MODULE FOR SIMPLEBUS & VIP SYSTEM | Module designed for audio/video speaker unit, with stainless steel finish. Nameplates with LED lighting (options: blue, white or off). To be fitted with a suitable video entry speaker unit depending on the cabling system used. Dimensions 112x89.5x32 mm. |
| 3334M  | IKALL METAL SERIES BLIND FINI-<br>SHING MODULE         | Blind module with stainless steel finish. Dimensions 112x89.5x22 mm.                                                                                                                                                                                          |

| 3336M  | IKALL SERIES BACKLIT INDICATOR<br>MODULE                    | LED-backlit module providing various indications, with stainless steel finish.<br>Nameplate lighting options: blue/white/off. Dimensions 112x89.5x39.                                                                                                                                                                                                                                                                                                                                                                                                                                                                                                                                                                                                                                                                                                                                                                                                                                                                                                                                                                                                                                                                                                                                                                                                                                                                                                                             |
|--------|-------------------------------------------------------------|-----------------------------------------------------------------------------------------------------------------------------------------------------------------------------------------------------------------------------------------------------------------------------------------------------------------------------------------------------------------------------------------------------------------------------------------------------------------------------------------------------------------------------------------------------------------------------------------------------------------------------------------------------------------------------------------------------------------------------------------------------------------------------------------------------------------------------------------------------------------------------------------------------------------------------------------------------------------------------------------------------------------------------------------------------------------------------------------------------------------------------------------------------------------------------------------------------------------------------------------------------------------------------------------------------------------------------------------------------------------------------------------------------------------------------------------------------------------------------------|
| 3339M  | IKALL METAL SERIES BACKLIT NAME-<br>PLATE MODULE            | LED-backlit module displaying a list of names or user codes (max. 12).<br>Stainless steel finish; blue/white/off nameplate lighting options. Dimensions<br>112x89.5x39.                                                                                                                                                                                                                                                                                                                                                                                                                                                                                                                                                                                                                                                                                                                                                                                                                                                                                                                                                                                                                                                                                                                                                                                                                                                                                                           |
| 3345M  | IKALL METAL SERIES PTT MODULE<br>FOR MECHANICAL KEY         | Module set up for fitting of door lock with key or reading antenna, with stainless steel finish. Dimensions 112x89.5x22 mm.                                                                                                                                                                                                                                                                                                                                                                                                                                                                                                                                                                                                                                                                                                                                                                                                                                                                                                                                                                                                                                                                                                                                                                                                                                                                                                                                                       |
| 3348M  | IKALL SERIES DIGITAL ELECTRONIC<br>KEY MODULE               | Digital electronic key module with LED keypad backlighting. Blue, white and off lighting options; stainless steel finish. When a number with between 1 and 8 digits is entered on the keypad, two relays (10A) are activated, allowing electric door locks or other devices to be operated. 12 V AC/DC power supply. Dimensions 112x89.5x40 mm.                                                                                                                                                                                                                                                                                                                                                                                                                                                                                                                                                                                                                                                                                                                                                                                                                                                                                                                                                                                                                                                                                                                                   |
| 3349M  | IKALL SERIES MODULE SET UP FOR<br>USE WITH SIMPLEKEY READER | Module set up for use with Simplekey reader Art. SK9000I. Stainless steel finish.<br>Dimensions 112x89.5x22 mm.                                                                                                                                                                                                                                                                                                                                                                                                                                                                                                                                                                                                                                                                                                                                                                                                                                                                                                                                                                                                                                                                                                                                                                                                                                                                                                                                                                   |
| 3360AM | IKALL METAL SERIES SBTOP AND VIP DIGITAL CALL MODULE        | Complete with 128x64 dot graphic LCD display and keypad with 21 buttons backlit with blue LEDs. Also works as electronic key code. Two search buttons are used to scroll though the names; alternatively, the first letter of the required name can be entered. Once the desired username is displayed, simply press the call button. The call can also be made by directly entering the user code. It can also be used to customise an initial welcome message and can operate with a dual user interface language. It can be used in conjunction with Simplekey electronic keys for automatic updating of the names in the directory. For the SBC system (factory setting), the electronic name directory saves up to 3500 user names and 6000 lock-release passwords. Users and settings are simple to programme using PC software art. 1249B (included, with USB connection cable) via a USB or RS485 port, or locally on the digital module itself. It is compatible with all SBTOP products and functions. It can be used for the call addressing of up to 120000 users. Includes the Cd-Rom holding the serial download SW art. 1249B for installation to PC and the USB connection cable. For use with the VIP system, the module configures itself automatically once wired to A/V unit 4682C. Users and settings are simple to programme using VIP Manager software Art. 1449 via VIP ethernet bus, or locally on the digital module itself. Dimensions: 112x180x40 mm. |