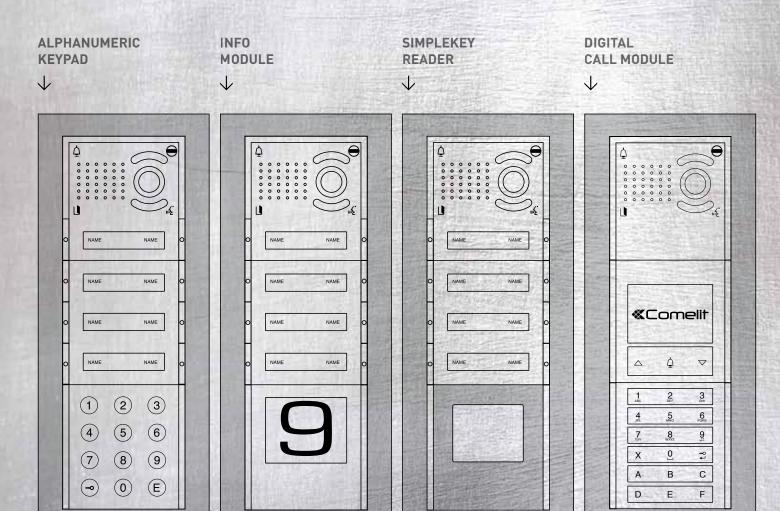

SENSITIVE TOUCH ALPHANUMERIC KEYPAD

# THE MODULAR STRUCTURE OF **iKALL METAL** SUITS ALL TYPES OF RESIDENTIAL BUILDING

ADDITIONAL **IKALL METAL**MODULES PROVIDE
A RESPONSE TO ALL
NEW INSTALLATION
TECHNOLOGIES

|        | THE PERSON NAMED IN SOME                               |                                                                                                                                                                                                                                                               |
|--------|--------------------------------------------------------|---------------------------------------------------------------------------------------------------------------------------------------------------------------------------------------------------------------------------------------------------------------|
| 33400M | IKALL METAL SERIES 0-BUTTON MO-<br>DULE FOR AUDIO UNIT | "Module designed for audio speaker unit, with stainless steel finish.                                                                                                                                                                                         |
| 33401M | IKALL METAL SERIES 1-BUTTON MO-<br>DULE FOR AUDIO UNIT | To be fitted with an audio speaker unit depending on the cabling system used.  Dimensions 112x89.5x32 mm."                                                                                                                                                    |
| 33402M | IKALL METAL SERIES 2-BUTTON MO-<br>DULE FOR AUDIO UNIT | "Module designed for audio speaker unit, with stainless steel finish.                                                                                                                                                                                         |
| 33410M | IKALL SERIES 0-BUTTON MODULE<br>FOR AUDIO/VIDEO UNIT   | Nameplates with LED lighting (options: blue, white or off). To be fitted with an audio speaker unit depending on the cabling system used. Dimensions 112x89.5x32 mm."                                                                                         |
| 33411M | IKALL SERIES 1-BUTTON MODULE<br>FOR AUDIO/VIDEO UNIT   | "Module designed for audio speaker unit, with stainless steel finish.                                                                                                                                                                                         |
| 33412M | IKALL SERIES 2-BUTTON MODULE<br>FOR AUDIO/VIDEO UNIT   | Nameplates with LED lighting (options: blue, white or off). To be fitted with an audio speaker unit depending on the cabling system used. Dimensions 112x89.5x32 mm."                                                                                         |
| 33433M | IKALL SERIES 3-BUTT. MODULE FOR SIMPLEBUS & VIP SYSTEM | Module designed for audio/video speaker unit, with stainless steel finish. To be fitted with a suitable video entry speaker unit depending on the cabling system used. Dimensions 112x89.5x32 mm.                                                             |
| 33434M | IKALL SERIES 4-BUTT. MODULE FOR SIMPLEBUS & VIP SYSTEM | Module designed for audio/video speaker unit, with stainless steel finish. Nameplates with LED lighting (options: blue, white or off). To be fitted with a suitable video entry speaker unit depending on the cabling system used. Dimensions 112x89.5x32 mm. |
| 33436M | IKALL SERIES 6-BUTT. MODULE FOR SIMPLEBUS & VIP SYSTEM | Module designed for audio/video speaker unit, with stainless steel finish. Nameplates with LED lighting (options: blue, white or off). To be fitted with a suitable video entry speaker unit depending on the cabling system used. Dimensions 112x89.5x32 mm. |
| 3334M  | IKALL METAL SERIES BLIND FINI-<br>SHING MODULE         | Blind module with stainless steel finish. Dimensions 112x89.5x22 mm.                                                                                                                                                                                          |

| 3336M  | IKALL SERIES BACKLIT INDICATOR<br>MODULE                    | LED-backlit module providing various indications, with stainless steel finish.<br>Nameplate lighting options: blue/white/off. Dimensions 112x89.5x39.                                                                                                                                                                                                                                                                                                                                                                                                                                                                                                                                                                                                                                                                                                                                                                                                                                                                                                                                                                                                                                                                                                                                                                                                                                                                                                                             |
|--------|-------------------------------------------------------------|-----------------------------------------------------------------------------------------------------------------------------------------------------------------------------------------------------------------------------------------------------------------------------------------------------------------------------------------------------------------------------------------------------------------------------------------------------------------------------------------------------------------------------------------------------------------------------------------------------------------------------------------------------------------------------------------------------------------------------------------------------------------------------------------------------------------------------------------------------------------------------------------------------------------------------------------------------------------------------------------------------------------------------------------------------------------------------------------------------------------------------------------------------------------------------------------------------------------------------------------------------------------------------------------------------------------------------------------------------------------------------------------------------------------------------------------------------------------------------------|
| 3339M  | IKALL METAL SERIES BACKLIT NAME-<br>PLATE MODULE            | LED-backlit module displaying a list of names or user codes (max. 12).<br>Stainless steel finish; blue/white/off nameplate lighting options. Dimensions<br>112x89.5x39.                                                                                                                                                                                                                                                                                                                                                                                                                                                                                                                                                                                                                                                                                                                                                                                                                                                                                                                                                                                                                                                                                                                                                                                                                                                                                                           |
| 3345M  | IKALL METAL SERIES PTT MODULE<br>FOR MECHANICAL KEY         | Module set up for fitting of door lock with key or reading antenna, with stainless steel finish. Dimensions 112x89.5x22 mm.                                                                                                                                                                                                                                                                                                                                                                                                                                                                                                                                                                                                                                                                                                                                                                                                                                                                                                                                                                                                                                                                                                                                                                                                                                                                                                                                                       |
| 3348M  | IKALL SERIES DIGITAL ELECTRONIC<br>KEY MODULE               | Digital electronic key module with LED keypad backlighting. Blue, white and off lighting options; stainless steel finish. When a number with between 1 and 8 digits is entered on the keypad, two relays (10A) are activated, allowing electric door locks or other devices to be operated. 12 V AC/DC power supply. Dimensions 112x89.5x40 mm.                                                                                                                                                                                                                                                                                                                                                                                                                                                                                                                                                                                                                                                                                                                                                                                                                                                                                                                                                                                                                                                                                                                                   |
| 3349M  | IKALL SERIES MODULE SET UP FOR<br>USE WITH SIMPLEKEY READER | Module set up for use with Simplekey reader Art. SK9000I. Stainless steel finish.<br>Dimensions 112x89.5x22 mm.                                                                                                                                                                                                                                                                                                                                                                                                                                                                                                                                                                                                                                                                                                                                                                                                                                                                                                                                                                                                                                                                                                                                                                                                                                                                                                                                                                   |
| 3360AM | IKALL METAL SERIES SBTOP AND VIP DIGITAL CALL MODULE        | Complete with 128x64 dot graphic LCD display and keypad with 21 buttons backlit with blue LEDs. Also works as electronic key code. Two search buttons are used to scroll though the names; alternatively, the first letter of the required name can be entered. Once the desired username is displayed, simply press the call button. The call can also be made by directly entering the user code. It can also be used to customise an initial welcome message and can operate with a dual user interface language. It can be used in conjunction with Simplekey electronic keys for automatic updating of the names in the directory. For the SBC system (factory setting), the electronic name directory saves up to 3500 user names and 6000 lock-release passwords. Users and settings are simple to programme using PC software art. 1249B (included, with USB connection cable) via a USB or RS485 port, or locally on the digital module itself. It is compatible with all SBTOP products and functions. It can be used for the call addressing of up to 120000 users. Includes the Cd-Rom holding the serial download SW art. 1249B for installation to PC and the USB connection cable. For use with the VIP system, the module configures itself automatically once wired to A/V unit 4682C. Users and settings are simple to programme using VIP Manager software Art. 1449 via VIP ethernet bus, or locally on the digital module itself. Dimensions: 112x180x40 mm. |