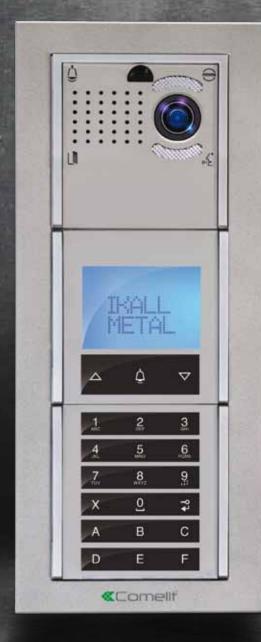

# DISCOVER A NEW STYLE OF COMMUNICATION. IN **TWO** VERSIONS.

A new style of communication has surfaced. iKall Metal. Maximum technology, elegance and simplicity is now available in 2 versions: analogue and digital.

- Large display
- Name uploading
- •2 programmable outputs
- Keypad with Sensitive Touch technology
- Audio and visual indications with OSD pictograms
- Audio messages
- Programmable welcome message
- •16 languages available

SENSITIVE TOUCH ALPHANUMERIC KEYPAD

# THE MODULAR STRUCTURE OF **iKALL METAL** SUITS ALL TYPES OF RESIDENTIAL BUILDING

ADDITIONAL **IKALL METAL**MODULES PROVIDE
A RESPONSE TO ALL
NEW INSTALLATION
TECHNOLOGIES

|        | THE PERSON NAMED IN SOME                               |                                                                                                                                                                                                                                                               |
|--------|--------------------------------------------------------|---------------------------------------------------------------------------------------------------------------------------------------------------------------------------------------------------------------------------------------------------------------|
| 33400M | IKALL METAL SERIES 0-BUTTON MO-<br>DULE FOR AUDIO UNIT | "Module designed for audio speaker unit, with stainless steel finish.                                                                                                                                                                                         |
| 33401M | IKALL METAL SERIES 1-BUTTON MO-<br>DULE FOR AUDIO UNIT | To be fitted with an audio speaker unit depending on the cabling system used.  Dimensions 112x89.5x32 mm."                                                                                                                                                    |
| 33402M | IKALL METAL SERIES 2-BUTTON MO-<br>DULE FOR AUDIO UNIT | "Module designed for audio speaker unit, with stainless steel finish.                                                                                                                                                                                         |
| 33410M | IKALL SERIES 0-BUTTON MODULE<br>FOR AUDIO/VIDEO UNIT   | Nameplates with LED lighting (options: blue, white or off). To be fitted with an audio speaker unit depending on the cabling system used. Dimensions 112x89.5x32 mm."                                                                                         |
| 33411M | IKALL SERIES 1-BUTTON MODULE<br>FOR AUDIO/VIDEO UNIT   | "Module designed for audio speaker unit, with stainless steel finish.                                                                                                                                                                                         |
| 33412M | IKALL SERIES 2-BUTTON MODULE<br>FOR AUDIO/VIDEO UNIT   | Nameplates with LED lighting (options: blue, white or off). To be fitted with an audio speaker unit depending on the cabling system used. Dimensions 112x89.5x32 mm."                                                                                         |
| 33433M | IKALL SERIES 3-BUTT. MODULE FOR SIMPLEBUS & VIP SYSTEM | Module designed for audio/video speaker unit, with stainless steel finish. To be fitted with a suitable video entry speaker unit depending on the cabling system used. Dimensions 112x89.5x32 mm.                                                             |
| 33434M | IKALL SERIES 4-BUTT. MODULE FOR SIMPLEBUS & VIP SYSTEM | Module designed for audio/video speaker unit, with stainless steel finish. Nameplates with LED lighting (options: blue, white or off). To be fitted with a suitable video entry speaker unit depending on the cabling system used. Dimensions 112x89.5x32 mm. |
| 33436M | IKALL SERIES 6-BUTT. MODULE FOR SIMPLEBUS & VIP SYSTEM | Module designed for audio/video speaker unit, with stainless steel finish. Nameplates with LED lighting (options: blue, white or off). To be fitted with a suitable video entry speaker unit depending on the cabling system used. Dimensions 112x89.5x32 mm. |
| 3334M  | IKALL METAL SERIES BLIND FINI-<br>SHING MODULE         | Blind module with stainless steel finish. Dimensions 112x89.5x22 mm.                                                                                                                                                                                          |