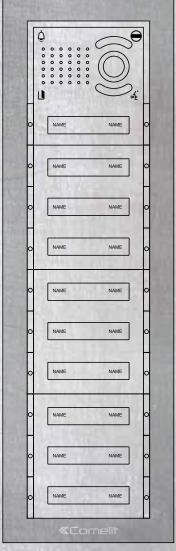

# THE MODULAR STRUCTURE OF **iKALL METAL** SUITS ALL TYPES OF RESIDENTIAL BUILDING

ADDITIONAL **IKALL METAL**MODULES PROVIDE
A RESPONSE TO ALL
NEW INSTALLATION
TECHNOLOGIES

|        | THE PERSON NAMED IN SOME                               |                                                                                                                                                                                                                                                               |
|--------|--------------------------------------------------------|---------------------------------------------------------------------------------------------------------------------------------------------------------------------------------------------------------------------------------------------------------------|
| 33400M | IKALL METAL SERIES 0-BUTTON MO-<br>DULE FOR AUDIO UNIT | "Module designed for audio speaker unit, with stainless steel finish.                                                                                                                                                                                         |
| 33401M | IKALL METAL SERIES 1-BUTTON MO-<br>DULE FOR AUDIO UNIT | To be fitted with an audio speaker unit depending on the cabling system used.  Dimensions 112x89.5x32 mm."                                                                                                                                                    |
| 33402M | IKALL METAL SERIES 2-BUTTON MO-<br>DULE FOR AUDIO UNIT | "Module designed for audio speaker unit, with stainless steel finish.                                                                                                                                                                                         |
| 33410M | IKALL SERIES 0-BUTTON MODULE<br>FOR AUDIO/VIDEO UNIT   | Nameplates with LED lighting (options: blue, white or off). To be fitted with an audio speaker unit depending on the cabling system used. Dimensions 112x89.5x32 mm."                                                                                         |
| 33411M | IKALL SERIES 1-BUTTON MODULE<br>FOR AUDIO/VIDEO UNIT   | "Module designed for audio speaker unit, with stainless steel finish.                                                                                                                                                                                         |
| 33412M | IKALL SERIES 2-BUTTON MODULE<br>FOR AUDIO/VIDEO UNIT   | Nameplates with LED lighting (options: blue, white or off). To be fitted with an audio speaker unit depending on the cabling system used. Dimensions 112x89.5x32 mm."                                                                                         |
| 33433M | IKALL SERIES 3-BUTT. MODULE FOR SIMPLEBUS & VIP SYSTEM | Module designed for audio/video speaker unit, with stainless steel finish. To be fitted with a suitable video entry speaker unit depending on the cabling system used. Dimensions 112x89.5x32 mm.                                                             |
| 33434M | IKALL SERIES 4-BUTT. MODULE FOR SIMPLEBUS & VIP SYSTEM | Module designed for audio/video speaker unit, with stainless steel finish. Nameplates with LED lighting (options: blue, white or off). To be fitted with a suitable video entry speaker unit depending on the cabling system used. Dimensions 112x89.5x32 mm. |
| 33436M | IKALL SERIES 6-BUTT. MODULE FOR SIMPLEBUS & VIP SYSTEM | Module designed for audio/video speaker unit, with stainless steel finish. Nameplates with LED lighting (options: blue, white or off). To be fitted with a suitable video entry speaker unit depending on the cabling system used. Dimensions 112x89.5x32 mm. |
| 3334M  | IKALL METAL SERIES BLIND FINI-<br>SHING MODULE         | Blind module with stainless steel finish. Dimensions 112x89.5x22 mm.                                                                                                                                                                                          |