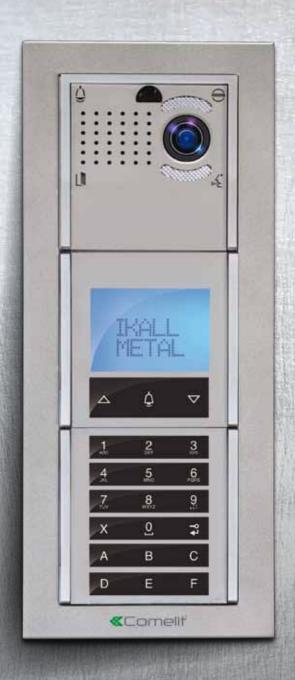

# DISCOVER A NEW STYLE OF COMMUNICATION. IN **TWO** VERSIONS.

A new style of communication has surfaced. iKall Metal. Maximum technology, elegance and simplicity is now available in 2 versions: analogue and digital.

- Audio and visual indications with pictograms illuminated by LED backlighting
- 2 programmable outputs
- Audio messages
- Modular
- Two-tone backlighting: blue and white
- LED facilitating button identification
- Chrome-plated call buttons

- Large display
- Name uploading
- •2 programmable outputs
- Keypad with Sensitive Touch technology
- Audio and visual indications with OSD pictograms
- Audio messages
- Programmable welcome message
- •16 languages available

# A **STRONG** CHARACTER WITH CONSIDERATION AT ITS CORE

**iKALL METAL** automatically adjusts the tone of any incoming voice to guarantee clean and faithful audio reception.

It communicates with the user by means of clear, simple and intuitive visual indications: the OSD (On Screen Display) even conveys messages in the form of simple pictograms.

HIGH RESISTANCE TO TEMPERATURE AND CLIMATIC VARIATIONS

WHITE AND BLUE BACKLIGHTING

LOUD AND AUTHENTIC SPEECH REPRODUCTION

WIDE-ANGLE CAMERA

WEATHERPROOP TI HIGH DEGREE NEW RAIN SHIELD

LARGE DISPLAY

HIGH RESISTANCE TO SALINE CONDITIONS

SENSITIVE TOUCH ALPHANUMERIC KEYPAD