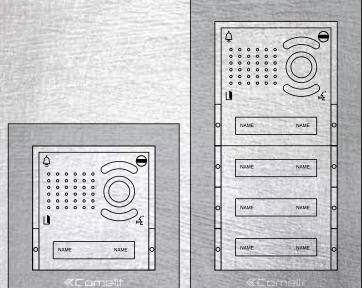

# DISCOVER A NEW STYLE OF COMMUNICATION. IN **TWO** VERSIONS.

A new style of communication has surfaced. iKall Metal. Maximum technology, elegance and simplicity is now available in 2 versions: analogue and digital.

# THE MODULAR STRUCTURE OF **iKALL METAL** SUITS ALL TYPES OF RESIDENTIAL BUILDING

ADDITIONAL **IKALL METAL**MODULES PROVIDE
A RESPONSE TO ALL
NEW INSTALLATION
TECHNOLOGIES

|        | THE PERSON NAMED IN SOME                               |                                                                                                                                                                                                                                                               |
|--------|--------------------------------------------------------|---------------------------------------------------------------------------------------------------------------------------------------------------------------------------------------------------------------------------------------------------------------|
| 33400M | IKALL METAL SERIES 0-BUTTON MO-<br>DULE FOR AUDIO UNIT | "Module designed for audio speaker unit, with stainless steel finish.                                                                                                                                                                                         |
| 33401M | IKALL METAL SERIES 1-BUTTON MO-<br>DULE FOR AUDIO UNIT | To be fitted with an audio speaker unit depending on the cabling system used.  Dimensions 112x89.5x32 mm."                                                                                                                                                    |
| 33402M | IKALL METAL SERIES 2-BUTTON MO-<br>DULE FOR AUDIO UNIT | "Module designed for audio speaker unit, with stainless steel finish.                                                                                                                                                                                         |
| 33410M | IKALL SERIES 0-BUTTON MODULE<br>FOR AUDIO/VIDEO UNIT   | Nameplates with LED lighting (options: blue, white or off). To be fitted with an audio speaker unit depending on the cabling system used. Dimensions 112x89.5x32 mm."                                                                                         |
| 33411M | IKALL SERIES 1-BUTTON MODULE<br>FOR AUDIO/VIDEO UNIT   | "Module designed for audio speaker unit, with stainless steel finish.                                                                                                                                                                                         |
| 33412M | IKALL SERIES 2-BUTTON MODULE<br>FOR AUDIO/VIDEO UNIT   | Nameplates with LED lighting (options: blue, white or off). To be fitted with an audio speaker unit depending on the cabling system used. Dimensions 112x89.5x32 mm."                                                                                         |
| 33433M | IKALL SERIES 3-BUTT. MODULE FOR SIMPLEBUS & VIP SYSTEM | Module designed for audio/video speaker unit, with stainless steel finish. To be fitted with a suitable video entry speaker unit depending on the cabling system used. Dimensions 112x89.5x32 mm.                                                             |
| 33434M | IKALL SERIES 4-BUTT. MODULE FOR SIMPLEBUS & VIP SYSTEM | Module designed for audio/video speaker unit, with stainless steel finish. Nameplates with LED lighting (options: blue, white or off). To be fitted with a suitable video entry speaker unit depending on the cabling system used. Dimensions 112x89.5x32 mm. |
| 33436M | IKALL SERIES 6-BUTT. MODULE FOR SIMPLEBUS & VIP SYSTEM | Module designed for audio/video speaker unit, with stainless steel finish. Nameplates with LED lighting (options: blue, white or off). To be fitted with a suitable video entry speaker unit depending on the cabling system used. Dimensions 112x89.5x32 mm. |
| 3334M  | IKALL METAL SERIES BLIND FINI-<br>SHING MODULE         | Blind module with stainless steel finish. Dimensions 112x89.5x22 mm.                                                                                                                                                                                          |