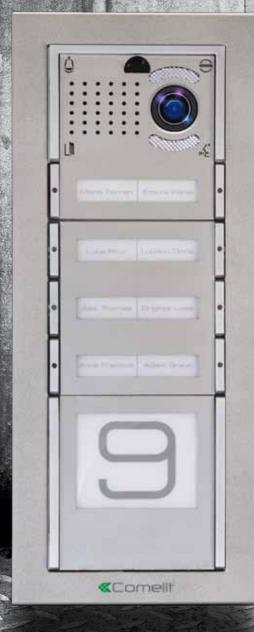

- Audio and visual indications with pictograms illuminated by LED backlighting
- 2 programmable outputs
- Audio messages
- Modular
- Two-tone backlighting: blue and white
- LED facilitating button identification
- Chrome-plated call buttons

- Large display
- Name uploading
- •2 programmable outputs
- Keypad with Sensitive Touch technology
- Audio and visual indications with OSD pictograms
- Audio messages
- Programmable welcome message
- •16 languages available

# A **STRONG** CHARACTER WITH CONSIDERATION AT ITS CORE

**iKALL METAL** automatically adjusts the tone of any incoming voice to guarantee clean and faithful audio reception.

It communicates with the user by means of clear, simple and intuitive visual indications: the OSD (On Screen Display) even conveys messages in the form of simple pictograms.

HIGH RESISTANCE TO TEMPERATURE AND CLIMATIC VARIATIONS

WHITE AND BLUE BACKLIGHTING

LOUD AND AUTHENTIC SPEECH REPRODUCTION

WIDE-ANGLE CAMERA

WEATHERPROOP TI HIGH DEGREE NEW RAIN SHIELD

LARGE DISPLAY

HIGH RESISTANCE TO SALINE CONDITIONS

SENSITIVE TOUCH ALPHANUMERIC KEYPAD