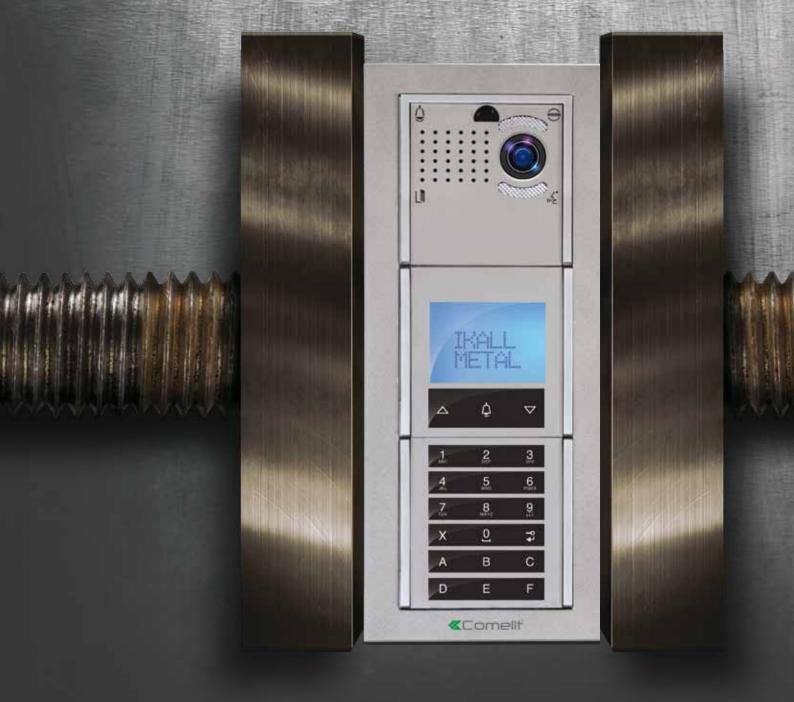

# **AT HOME**WITH SEVERITY

**iKALL METAL** is designed and manufactured to withstand the most demanding and strenuous operating conditions, in terms of urban scenarios as well as climate and temperature characteristics. Anodised steel easily resists the problems caused by extreme temperature fluctuations, provides an excellent watertight seal and is not affected by saline mist.

# A **STRONG** CHARACTER WITH CONSIDERATION AT ITS CORE

**iKALL METAL** automatically adjusts the tone of any incoming voice to guarantee clean and faithful audio reception.

It communicates with the user by means of clear, simple and intuitive visual indications: the OSD (On Screen Display) even conveys messages in the form of simple pictograms.