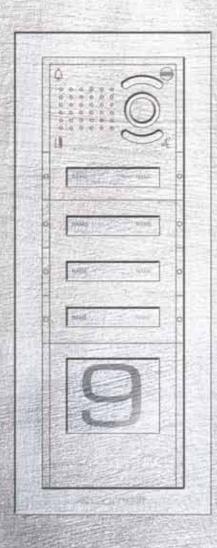

# THE MODULAR STRUCTURE OF **iKALL METAL** SUITS ALL TYPES OF RESIDENTIAL BUILDING

ADDITIONAL **IKALL METAL**MODULES PROVIDE
A RESPONSE TO ALL
NEW INSTALLATION
TECHNOLOGIES

|        | THE PERSON NAMED IN SOME                               |                                                                                                                                                                                                                                                               |
|--------|--------------------------------------------------------|---------------------------------------------------------------------------------------------------------------------------------------------------------------------------------------------------------------------------------------------------------------|
| 33400M | IKALL METAL SERIES 0-BUTTON MO-<br>DULE FOR AUDIO UNIT | "Module designed for audio speaker unit, with stainless steel finish.                                                                                                                                                                                         |
| 33401M | IKALL METAL SERIES 1-BUTTON MO-<br>DULE FOR AUDIO UNIT | To be fitted with an audio speaker unit depending on the cabling system used.  Dimensions 112x89.5x32 mm."                                                                                                                                                    |
| 33402M | IKALL METAL SERIES 2-BUTTON MO-<br>DULE FOR AUDIO UNIT | "Module designed for audio speaker unit, with stainless steel finish.                                                                                                                                                                                         |
| 33410M | IKALL SERIES 0-BUTTON MODULE<br>FOR AUDIO/VIDEO UNIT   | Nameplates with LED lighting (options: blue, white or off). To be fitted with an audio speaker unit depending on the cabling system used. Dimensions 112x89.5x32 mm."                                                                                         |
| 33411M | IKALL SERIES 1-BUTTON MODULE<br>FOR AUDIO/VIDEO UNIT   | "Module designed for audio speaker unit, with stainless steel finish.                                                                                                                                                                                         |
| 33412M | IKALL SERIES 2-BUTTON MODULE<br>FOR AUDIO/VIDEO UNIT   | Nameplates with LED lighting (options: blue, white or off). To be fitted with an audio speaker unit depending on the cabling system used. Dimensions 112x89.5x32 mm."                                                                                         |
| 33433M | IKALL SERIES 3-BUTT. MODULE FOR SIMPLEBUS & VIP SYSTEM | Module designed for audio/video speaker unit, with stainless steel finish. To be fitted with a suitable video entry speaker unit depending on the cabling system used. Dimensions 112x89.5x32 mm.                                                             |
| 33434M | IKALL SERIES 4-BUTT. MODULE FOR SIMPLEBUS & VIP SYSTEM | Module designed for audio/video speaker unit, with stainless steel finish. Nameplates with LED lighting (options: blue, white or off). To be fitted with a suitable video entry speaker unit depending on the cabling system used. Dimensions 112x89.5x32 mm. |
| 33436M | IKALL SERIES 6-BUTT. MODULE FOR SIMPLEBUS & VIP SYSTEM | Module designed for audio/video speaker unit, with stainless steel finish. Nameplates with LED lighting (options: blue, white or off). To be fitted with a suitable video entry speaker unit depending on the cabling system used. Dimensions 112x89.5x32 mm. |
| 3334M  | IKALL METAL SERIES BLIND FINI-<br>SHING MODULE         | Blind module with stainless steel finish. Dimensions 112x89.5x22 mm.                                                                                                                                                                                          |