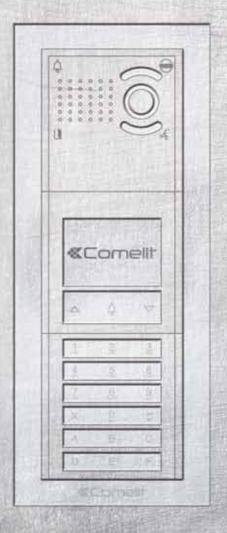

# DISCOVER A NEW STYLE OF COMMUNICATION. IN **TWO** VERSIONS.

A new style of communication has surfaced. iKall Metal. Maximum technology, elegance and simplicity is now available in 2 versions: analogue and digital.

# THE MODULAR STRUCTURE OF **iKALL METAL** SUITS ALL TYPES OF RESIDENTIAL BUILDING

ADDITIONAL **IKALL METAL**MODULES PROVIDE
A RESPONSE TO ALL
NEW INSTALLATION
TECHNOLOGIES

|        | THE PERSON NAMED IN SOME                               |                                                                                                                                                                                                                                                               |
|--------|--------------------------------------------------------|---------------------------------------------------------------------------------------------------------------------------------------------------------------------------------------------------------------------------------------------------------------|
| 33400M | IKALL METAL SERIES 0-BUTTON MO-<br>DULE FOR AUDIO UNIT | "Module designed for audio speaker unit, with stainless steel finish.                                                                                                                                                                                         |
| 33401M | IKALL METAL SERIES 1-BUTTON MO-<br>DULE FOR AUDIO UNIT | To be fitted with an audio speaker unit depending on the cabling system used.  Dimensions 112x89.5x32 mm."                                                                                                                                                    |
| 33402M | IKALL METAL SERIES 2-BUTTON MO-<br>DULE FOR AUDIO UNIT | "Module designed for audio speaker unit, with stainless steel finish.                                                                                                                                                                                         |
| 33410M | IKALL SERIES 0-BUTTON MODULE<br>FOR AUDIO/VIDEO UNIT   | Nameplates with LED lighting (options: blue, white or off). To be fitted with an audio speaker unit depending on the cabling system used. Dimensions 112x89.5x32 mm."                                                                                         |
| 33411M | IKALL SERIES 1-BUTTON MODULE<br>FOR AUDIO/VIDEO UNIT   | "Module designed for audio speaker unit, with stainless steel finish.                                                                                                                                                                                         |
| 33412M | IKALL SERIES 2-BUTTON MODULE<br>FOR AUDIO/VIDEO UNIT   | Nameplates with LED lighting (options: blue, white or off). To be fitted with an audio speaker unit depending on the cabling system used. Dimensions 112x89.5x32 mm."                                                                                         |
| 33433M | IKALL SERIES 3-BUTT. MODULE FOR SIMPLEBUS & VIP SYSTEM | Module designed for audio/video speaker unit, with stainless steel finish. To be fitted with a suitable video entry speaker unit depending on the cabling system used. Dimensions 112x89.5x32 mm.                                                             |
| 33434M | IKALL SERIES 4-BUTT. MODULE FOR SIMPLEBUS & VIP SYSTEM | Module designed for audio/video speaker unit, with stainless steel finish. Nameplates with LED lighting (options: blue, white or off). To be fitted with a suitable video entry speaker unit depending on the cabling system used. Dimensions 112x89.5x32 mm. |
| 33436M | IKALL SERIES 6-BUTT. MODULE FOR SIMPLEBUS & VIP SYSTEM | Module designed for audio/video speaker unit, with stainless steel finish. Nameplates with LED lighting (options: blue, white or off). To be fitted with a suitable video entry speaker unit depending on the cabling system used. Dimensions 112x89.5x32 mm. |
| 3334M  | IKALL METAL SERIES BLIND FINI-<br>SHING MODULE         | Blind module with stainless steel finish. Dimensions 112x89.5x22 mm.                                                                                                                                                                                          |