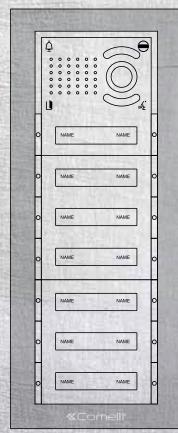

# THE MODULAR STRUCTURE OF **iKALL METAL** SUITS ALL TYPES OF RESIDENTIAL BUILDING

ADDITIONAL **IKALL METAL**MODULES PROVIDE
A RESPONSE TO ALL
NEW INSTALLATION
TECHNOLOGIES

|        | THE PERSON NAMED IN SOME                               |                                                                                                                                                                                                                                                               |
|--------|--------------------------------------------------------|---------------------------------------------------------------------------------------------------------------------------------------------------------------------------------------------------------------------------------------------------------------|
| 33400M | IKALL METAL SERIES 0-BUTTON MO-<br>DULE FOR AUDIO UNIT | "Module designed for audio speaker unit, with stainless steel finish.                                                                                                                                                                                         |
| 33401M | IKALL METAL SERIES 1-BUTTON MO-<br>DULE FOR AUDIO UNIT | To be fitted with an audio speaker unit depending on the cabling system used.  Dimensions 112x89.5x32 mm."                                                                                                                                                    |
| 33402M | IKALL METAL SERIES 2-BUTTON MO-<br>DULE FOR AUDIO UNIT | "Module designed for audio speaker unit, with stainless steel finish.                                                                                                                                                                                         |
| 33410M | IKALL SERIES 0-BUTTON MODULE<br>FOR AUDIO/VIDEO UNIT   | Nameplates with LED lighting (options: blue, white or off). To be fitted with an audio speaker unit depending on the cabling system used. Dimensions 112x89.5x32 mm."                                                                                         |
| 33411M | IKALL SERIES 1-BUTTON MODULE<br>FOR AUDIO/VIDEO UNIT   | "Module designed for audio speaker unit, with stainless steel finish.                                                                                                                                                                                         |
| 33412M | IKALL SERIES 2-BUTTON MODULE<br>FOR AUDIO/VIDEO UNIT   | Nameplates with LED lighting (options: blue, white or off). To be fitted with an audio speaker unit depending on the cabling system used. Dimensions 112x89.5x32 mm."                                                                                         |
| 33433M | IKALL SERIES 3-BUTT. MODULE FOR SIMPLEBUS & VIP SYSTEM | Module designed for audio/video speaker unit, with stainless steel finish. To be fitted with a suitable video entry speaker unit depending on the cabling system used. Dimensions 112x89.5x32 mm.                                                             |
| 33434M | IKALL SERIES 4-BUTT. MODULE FOR SIMPLEBUS & VIP SYSTEM | Module designed for audio/video speaker unit, with stainless steel finish. Nameplates with LED lighting (options: blue, white or off). To be fitted with a suitable video entry speaker unit depending on the cabling system used. Dimensions 112x89.5x32 mm. |
| 33436M | IKALL SERIES 6-BUTT. MODULE FOR SIMPLEBUS & VIP SYSTEM | Module designed for audio/video speaker unit, with stainless steel finish. Nameplates with LED lighting (options: blue, white or off). To be fitted with a suitable video entry speaker unit depending on the cabling system used. Dimensions 112x89.5x32 mm. |
| 3334M  | IKALL METAL SERIES BLIND FINI-<br>SHING MODULE         | Blind module with stainless steel finish. Dimensions 112x89.5x22 mm.                                                                                                                                                                                          |