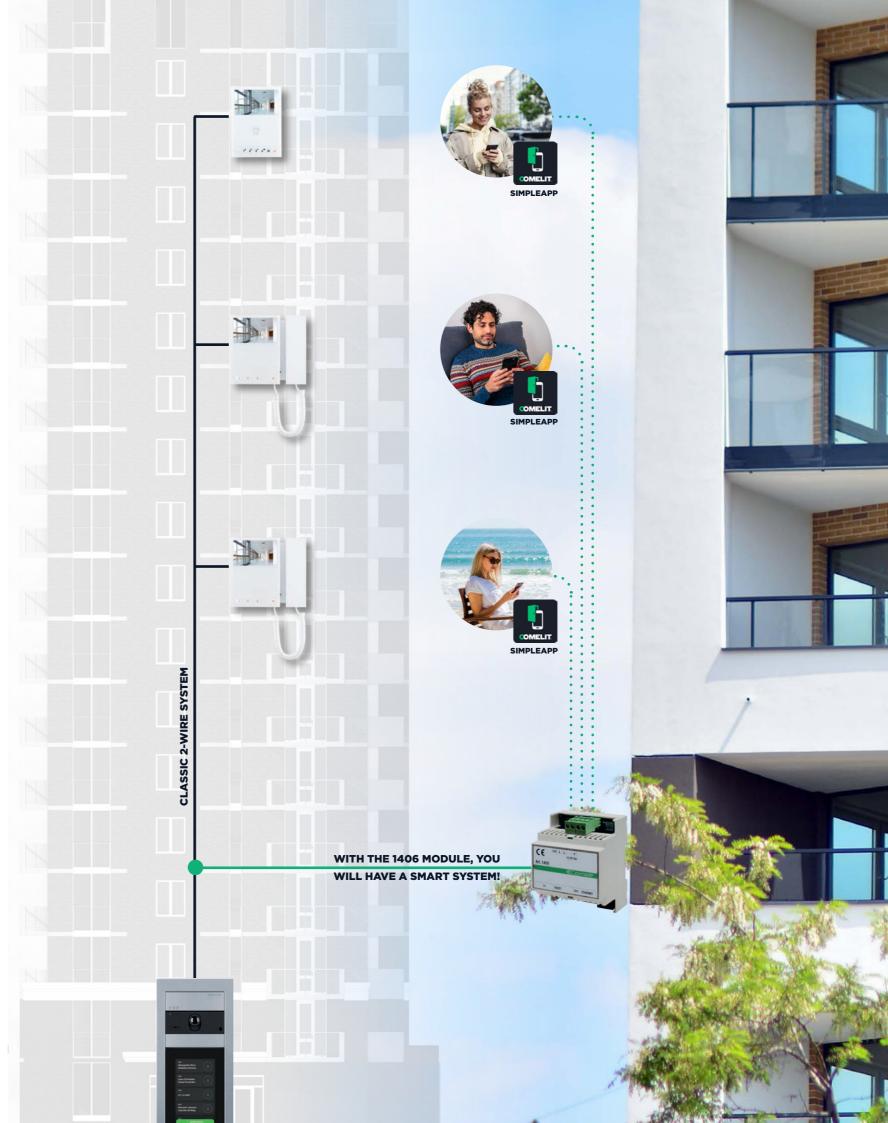

## WORRY-FREE CONNECTION.

UL .

.

100

CO

With a single plug & play device, it turns the simple 2-wire system of a block of flats into a connected system that forwards calls to smartphones.

Thanks to Comelit, the convenience of being able to receive calls **directly via smartphone**, at any time, from the door entry monitor of a block of flats is now within everyone's reach.

This **innovative module**, which can be installed in the 2-wire Comelit video door entry system of virtually any building, **turns it into a smart building**, which allows those who live in it to manage all video door entry functions directly from their smartphone wherever they are, using an app that is easy and quick to set up.

A **single device** is all it takes to bring smart technology into an entire block of flats. And it is extremely **easy to install, since it does not require setting up** ("plug & play").

Once the device is installed, you have nothing else to worry about!

### 1406 SB2 MULTI-USER CALL FORWARDING MODULE

Multi-user call forwarding module for Simplebus 2 system for forwarding video door entry calls to smartphones/tablets on which the SimpleApp is installed. In addition, the external unit can switch on automatically and lock-release can be activated. In order for it to work properly, the module requires an Internet connection with adequate bandwidth. The module supports up to a maximum of 50 flats and 15 users can be enabled for each flat. For systems with more than 50 flats, several modules can be installed. Incoming calls will only be received via SimpleApp if a Comelit internal unit is installed inside the flat. The module has 1 Ethernet port for Internet connection, 12-56 VDC power supply and L-L terminals to interface with the Simplebus 2 system. Dimensions: 70x90x62 mm (4 DIN modules).