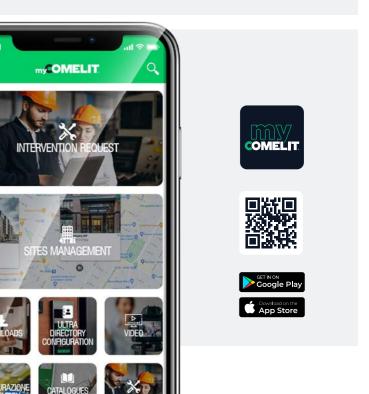

#### MyComelit App. You will not be able to do without it!

Simple, straightforward and customised. Thanks to all the services provided, MyComelit makes work easier for all industry professionals: installers, draughtsmen, system integrators, security managers, building managers, wholesalers and architects.

- Quickly browse through all the technical, application-related and commercial information concerning our products (catalogues, manuals, technical data sheets, etc.).
- Keep up to date with all the news we have for you: promotional offers, online and on-site training courses, services, new products and much more.

- Set up your video door entry systems in just a few steps and save them in your reserved area.
- Manage and monitor your connected systems and receive notifications on the status of installed products to receive prompt assistance in case of anomalies.
- Enter the names of the Ultra entrance panel (in the Touch or digital Directory versions) via Bluetooth connection.