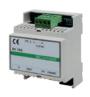

### 1406 SB2 MULTI-USER CALL FORWARDING MODULE

Multi-user call forwarding module for Simplebus 2 system for forwarding video door entry calls to smartphones/tablets on which the SimpleApp is installed. In addition, the external unit can switch on automatically and lock-release can be activated. In order for it to work properly, the module requires an Internet connection with adequate bandwidth. The module supports up to a maximum of 50 flats and 15 users can be enabled for each flat. For systems with more than 50 flats, several modules can be installed. Incoming calls will only be received via SimpleApp if a Comelit internal unit is installed inside the flat. The module has 1 Ethernet port for Internet connection, 12-56 VDC power supply and L-L terminals to interface with the Simplebus 2 system. Dimensions: 70x90x62 mm (4 DIN modules).